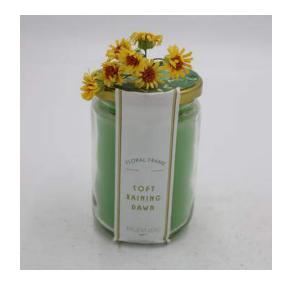

Size:9\*11.5cm

Wax weight: 250g

Size:9\*14cm Wax weight: 230g

Size:12\*8.5cm Wax weight:410g

Size:7.2\*8.7cm Wax weight: 110g

Size:9.5\*10.5cm Wax weight: 400g

Size:6.5\*6.5cm Wax weight: 100g

Size:8\*9cm