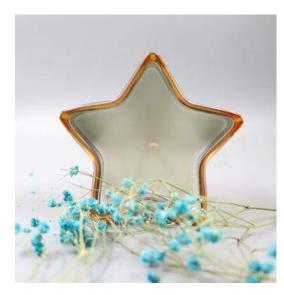

# Aroma Home Products CO.LTD.

Size:7.8\*12cm Wax weight: 220g

Size:8\*10cm Wax weight: 220g

Size:7.7\*9.2cm Wax weight: 200g

Size:9\*9.5cm Wax weight: 340g

Size:7.5\*10cm Wax weight: 210g

Size:9.5\*9.5cm Wax weight: 230g