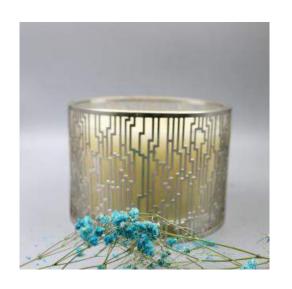

Size:8\*15cm Wax weight: 260g

Size:7.5\*7.5cm Wax weight: 290g

Size:13.5\*8cm Wax weight: 640g

Size:12\*12cm Wax weight:570g

Size:7\*9cm

Wax weight: 140g

Size:8.5\*11cm Wax weight:280g

Size:8\*7.5cm Wax weight: 160g