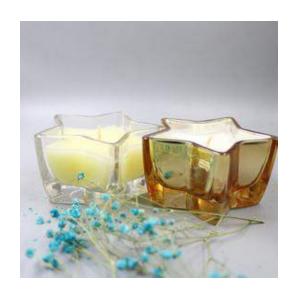

# Aroma Home Products CO.LTD.

Size:7.8\*12cm Wax weight: 220g

Size:8\*10cm Wax weight: 220g

Size:7.7\*9.2cm Wax weight: 200g

Size:9\*9.5cm Wax weight: 340g

Size:7.5\*10cm Wax weight: 210g

Size:9.5\*9.5cm Wax weight: 230g